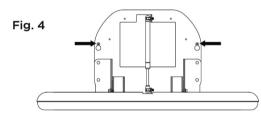

## <u>Step 3:</u>

- Mount bed and chassis by screwing two of the mounting screws into the pilot holes leaving 1/4" (6.4mm) exposed to allow keyhole slots to be easily mounted over the screw heads. **Fig. 3**
- Place chassis over screws. Fig. 4
- After securing the unit using the keyhole slots, verify that the unit is level. Tighten top two screws so that they are flush with the wall.
- Use the four lower holes as a guide to mark and drill pilot holes. Use remaining four screws and four washers to complete installation of bed and mounting bracket. Insert washers over lower four screws. Fig. 5
- All **six** screws and four washers must be properly mounted to the chassis.