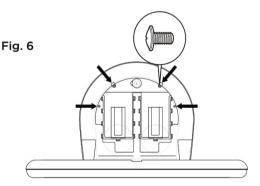

## Step 4:

- To install liner dispenser ensure liner dispenser is free from damage. Remove key, unlock, and open liner dispenser lid. This will expose liner dispenser mounting holes.
- Line up dispenser mounting holes onto chassis and secure with the four screws provided. **Fig. 6** Close and lock the liner dispenser door.