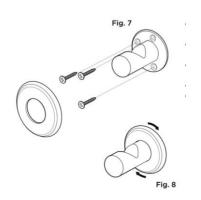

## Step 6:

- To install the bag hook, measure up 44" (1118mm) from finished floor in the desired location and mark the wall.
- Position the bag hook on the wall so that the top of the mounting plate is level with the 44" (1118mm) mark.
- Position the bag hook over a wall stud for optimal strength.
- Mark then predrill the mounting holes. Fig .7
- Use the provided screws to secure the bag hook in position, then take the escutcheon plate and screw it over the mounting plate to cover the mounting screws.
   Fig. 8