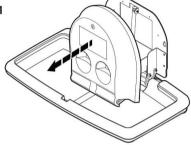

### <u>Step 2:</u>

- Remove the bed and chassis from the box. Open the main unit by pulling up on the frame and remove the plastic liner dispenser. Set it to one side. **Fig. 1**
- Make sure you have taken into consideration the operating clearance of 9 3/8" (238mm) on both sides of the exposed chassis and 21 1/8" (537mm) from wall surface when open.