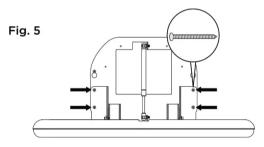

## <u>Step 3:</u>

- Mount bed and chassis by screwing two of the mounting screws into the pilot holes leaving 1/4" (6.4mm) exposed to allow keyhole slots to be easily mounted over the screw heads. **Fig. 3**
- Place chassis over screws. Fig. 4
- After securing the unit using the keyhole slots, verify that the unit is level. Tighten top two screws so that they are flush with the wall.
- Use the four lower holes as a guide to mark and drill pilot holes. Use remaining four screws and four washers to complete installation of bed and mounting bracket. Insert washers over lower four screws. Fig. 5
- All **six** screws and four washers must be properly mounted to the chassis.