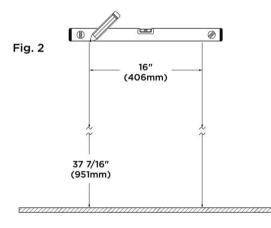

#### For Wood Stud Wall

- Measure from the floor 37 7/16" (951mm) on stud center and mark the wall. The mounting holes are designed for 16" (406mm) stud centers. Ensure the locations you have marked for the mounting holes are level before drilling.
   Fig. 2 Drill pilot holes for keyhole mounting using a 1/8" regular drill bit.
- If the wall has wooden studs that are not on 16"