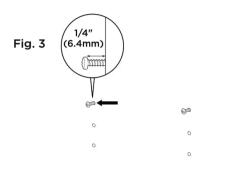

## <u>Step 3:</u>

- Mount bed and chassis by screwing two of the mounting screws into the pilot holes leaving 1/4" (6.4mm) exposed to allow keyhole slots to be easily mounted over the screw heads. **Fig. 3**
- Place chassis over screws. Fig. 4
- After securing the unit using the keyhole slots, verify that the unit is level. Tighten top two screws so that they are flush with the wall.
- Use the four lower holes as a guide to mark and drill pilot holes. Use remaining four screws and four washers to complete installation of bed and mounting bracket. Insert washers over lower four screws. Fig. 5
- All **six** screws and four washers must be properly mounted to the chassis.